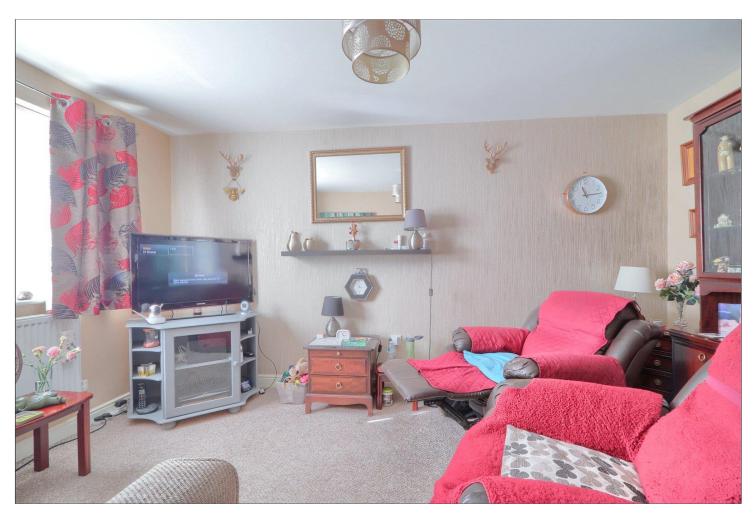

## GLADSTONE STREET, TS18 3EY

LIVING ROOM - 4.14m x 3.1m (13'7" x 10'2")

With double glazed window to the front aspect and single radiator.