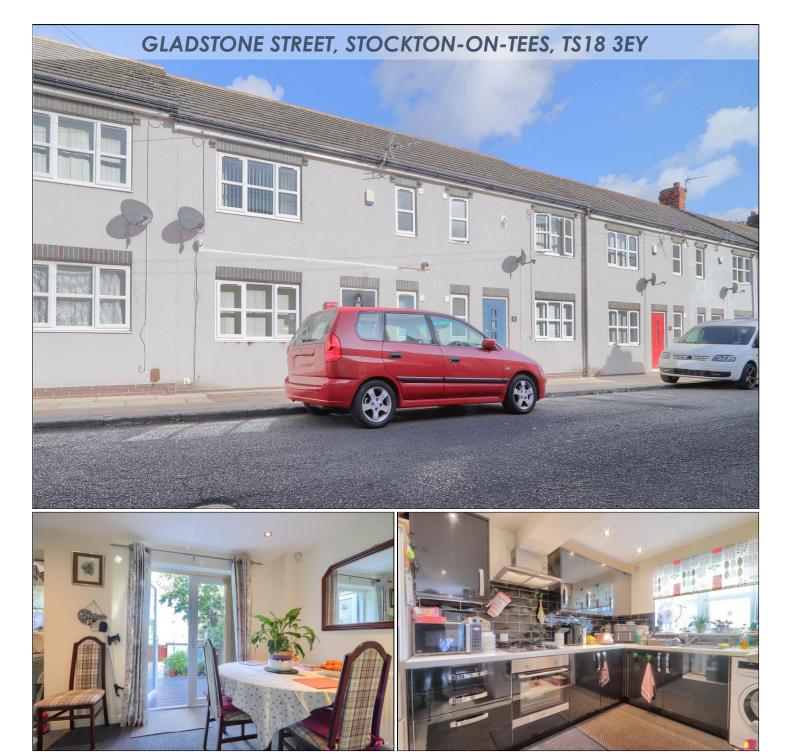

## GLADSTONE STREET, TS18 3EY

Built circa 2015, this three bedroom inner terrace has a modern fit-out over three floors, en-suite to the main bedroom and is in walking distance to Stockton, close to main commuting routes and ready to move straight in.

The accommodation in brief, entrance hall, WC, lounge, and kitchen breakfast room to the ground floor, two bedrooms, bathroom and en-suite are to the first floor and bedroom three is on the third floor.

# KITCHEN DINER - 3.56m x 5.7m (max) (11'8" x 18'8" (max))

With double glazed window and French doors to the rear aspect, two single radiators, modern high gloss kitchen units with complementary worktops incorporating an electric oven and gas hob with overhead hood, plumbing for washing machine, stainless steel sink and drainer unit with mixer tap, wall mounted boiler, tiled floor and under stairs cupboard.