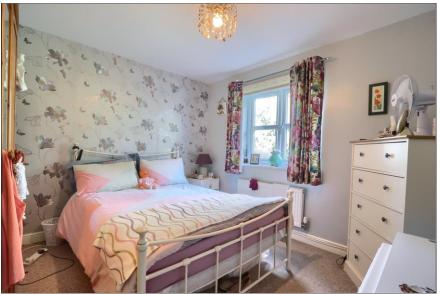

# BEDROOM ONE - 4.32m x 2.67m (max) (14'2" x 8'9" (max))

With double glazed window to the front aspect and single radiator.

### **EN-SUITE SHOWER ROOM**

With double glazed window to the front aspect, low level WC, vanity unit with cabinet below, corner shower cubicle, tiled splashbacks, and floor.