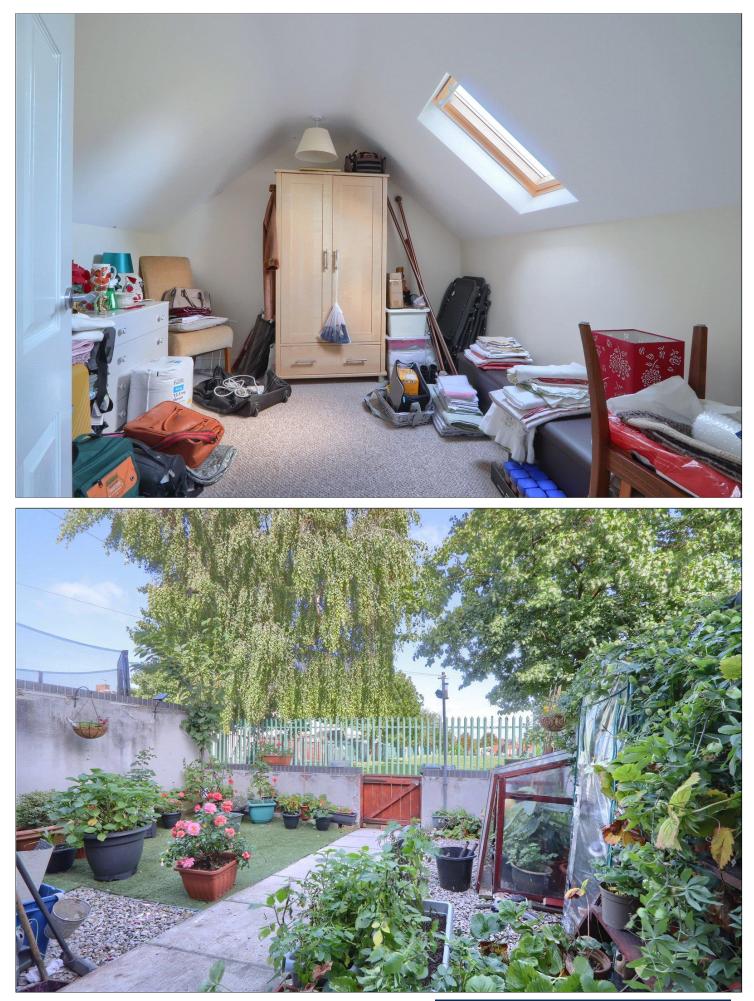

#### LANDING

With Velux window and single radiator.

**BEDROOM THREE** - 2.92m x 3.18m (9'7" x 10'5") With Velux window to the rear aspect and single radiator.

#### GARDEN

Externally there is an enclosed low maintenance garden.

Council Tax Band: B

Tenure: Freehold

**TO VIEW**: Tel: 01642 355000 17 High Street, Stockton-on-Tees, Cleveland, TS18 1SP