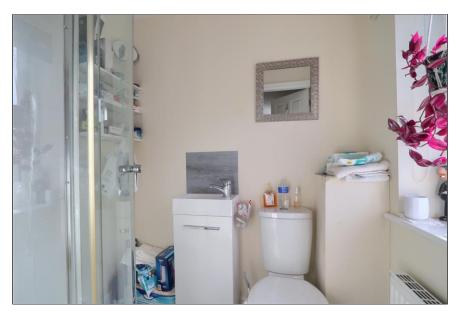

### **EN-SUITE SHOWER ROOM**

With double glazed window to the front aspect, low level WC, vanity unit with cabinet below, corner shower cubicle, tiled splashbacks, and floor.

### BATHROOM

With double glazed window to the rear aspect, P' shaped bath with shower over and screen, pedestal wash hand basin, low level WC, heated towel rail, extractor fan, tiled floor, and part tiled walls.