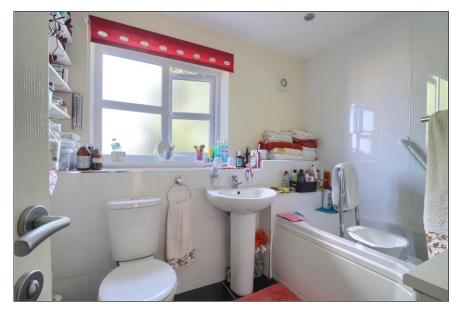

### BATHROOM

With double glazed window to the rear aspect, P' shaped bath with shower over and screen, pedestal wash hand basin, low level WC, heated towel rail, extractor fan, tiled floor, and part tiled walls.