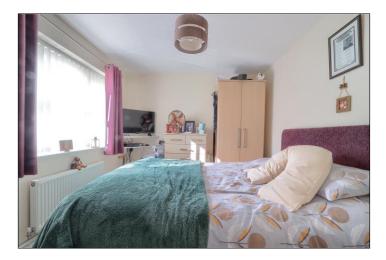

# BEDROOM ONE - 4.32m x 2.67m (max) (14'2" x 8'9" (max))

With double glazed window to the front aspect and single radiator.

### BEDROOM TWO - 3.1m x 3.15m (10'2" x 10'4")

With double glazed window to the rear aspect and single radiator.